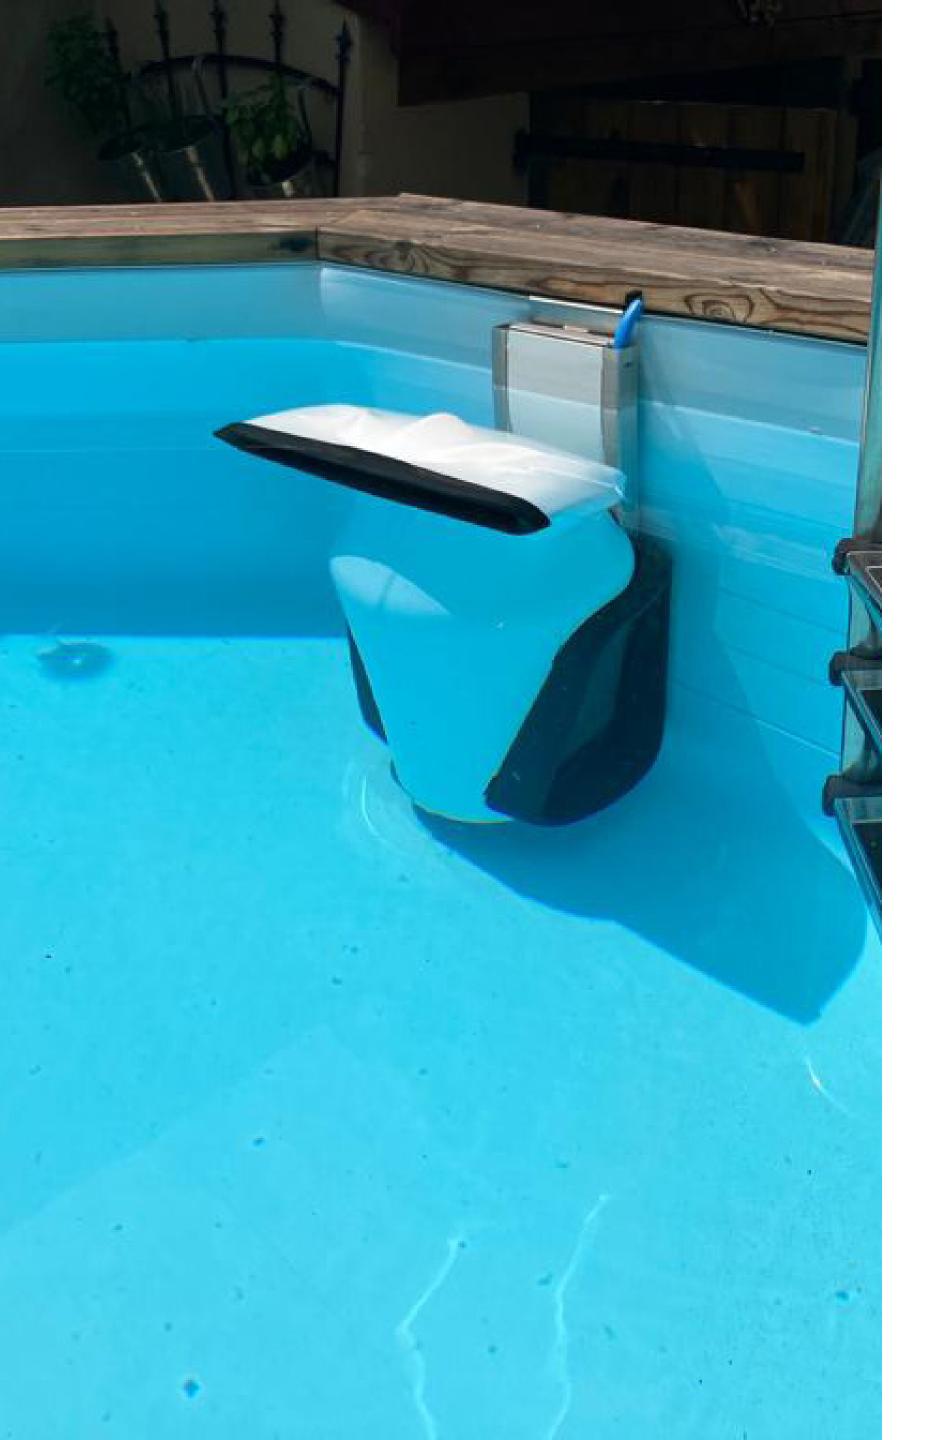

#### Swimeo model S

An outboard model, the **Swimeo S** is designed for use in existing pools, making it easy to its limits. This model is easy to install into the pool.

Page 3