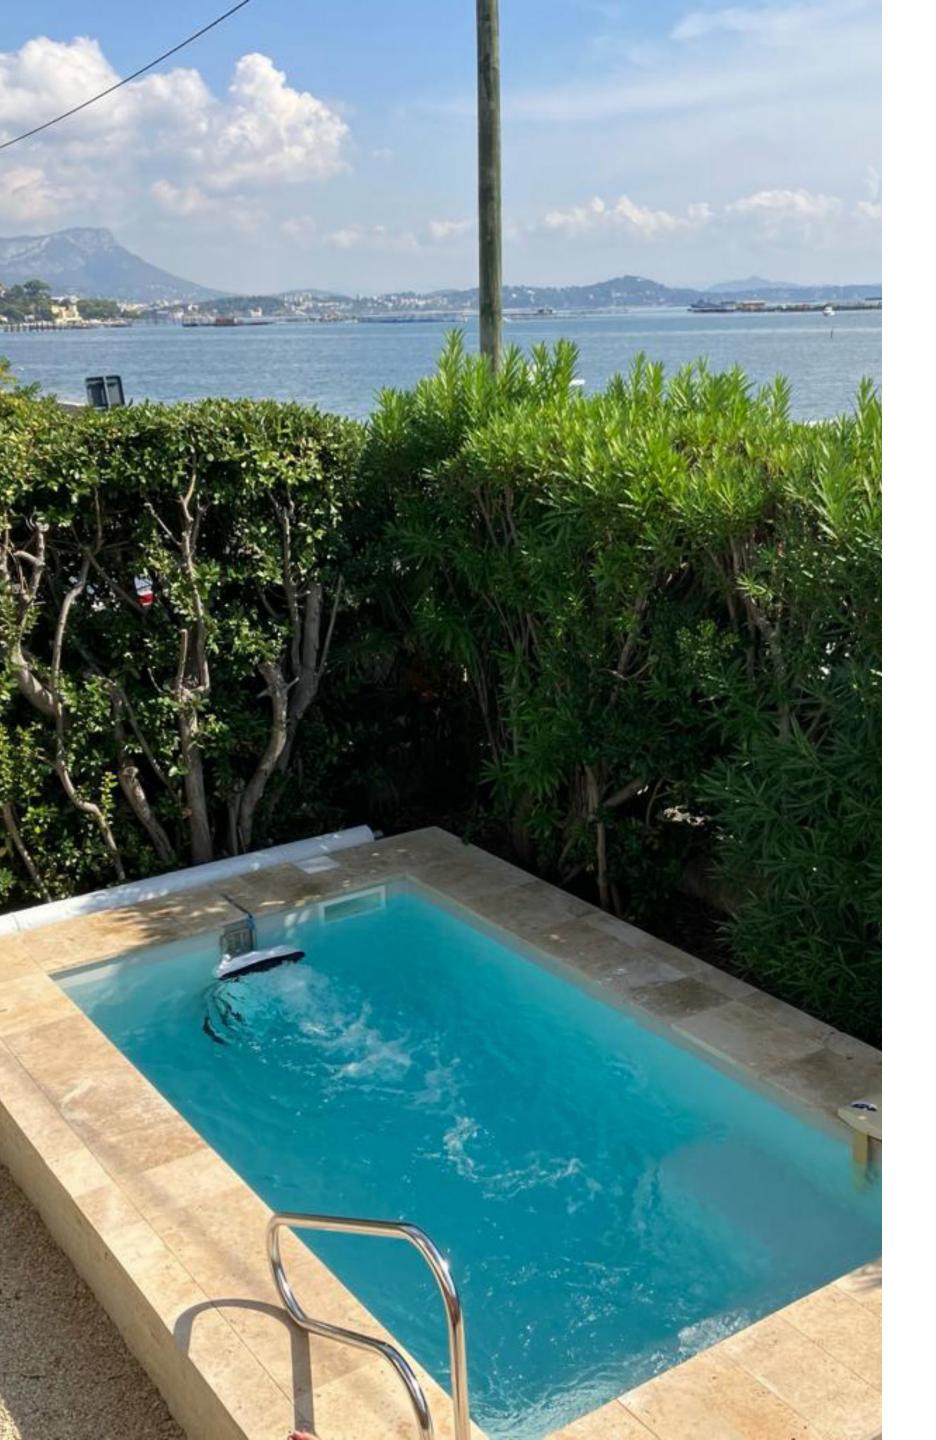

#### Swimeo model S

An outboard model, the **Swimeo S** is designed for use in existing pools, making it easy to its limits. This model is easy to install into the pool.

Page 3