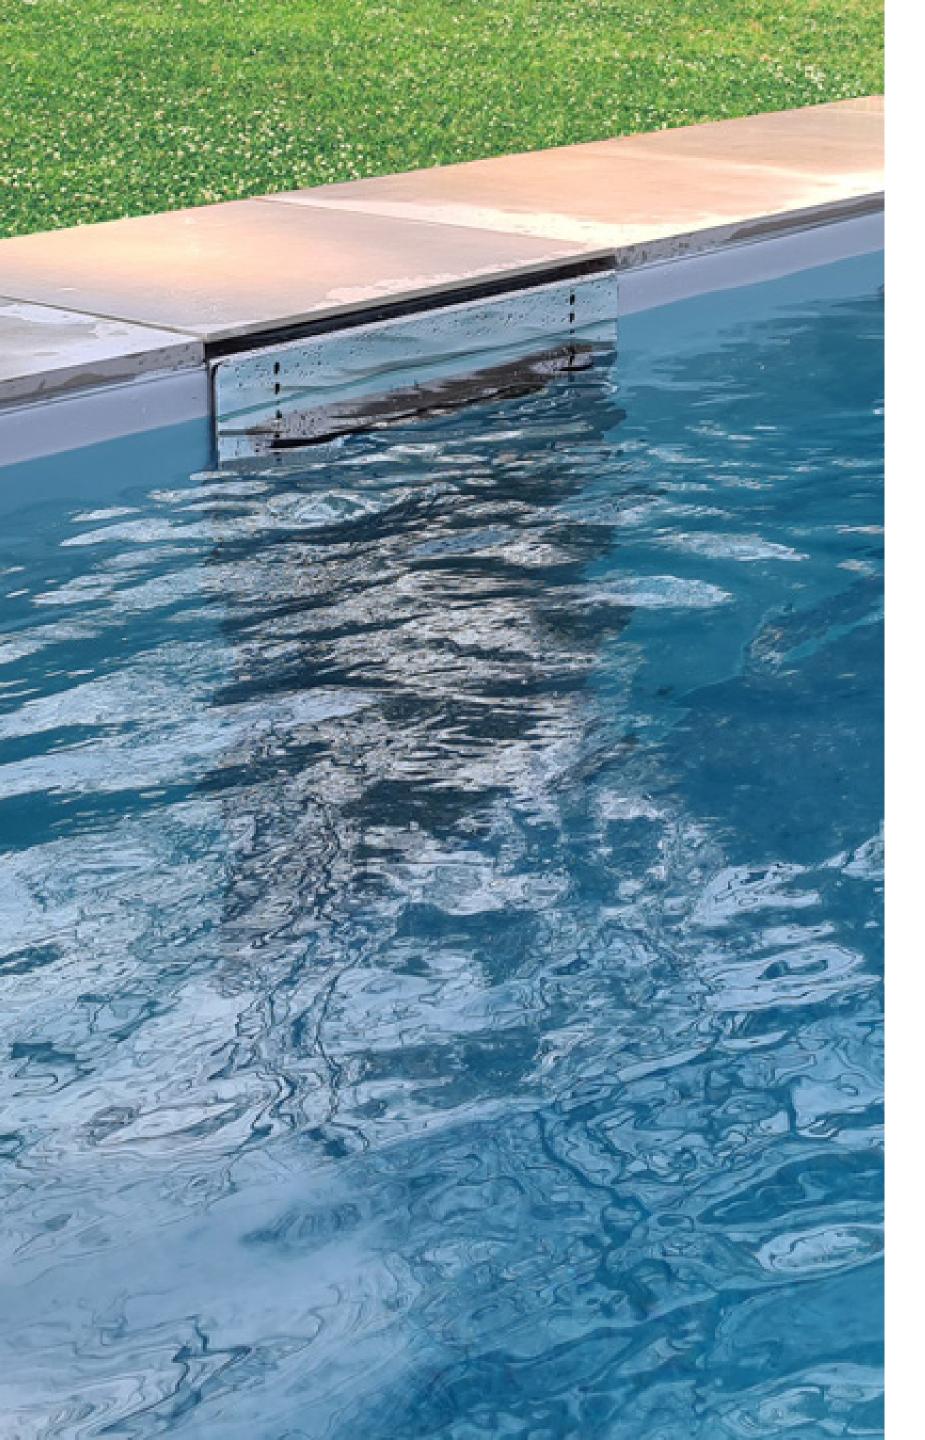

#### Swimeo model S

An outboard model, the **Swimeo S** is designed for use in existing pools, making it easy to its limits. This model is easy to install into the pool.

Page 3