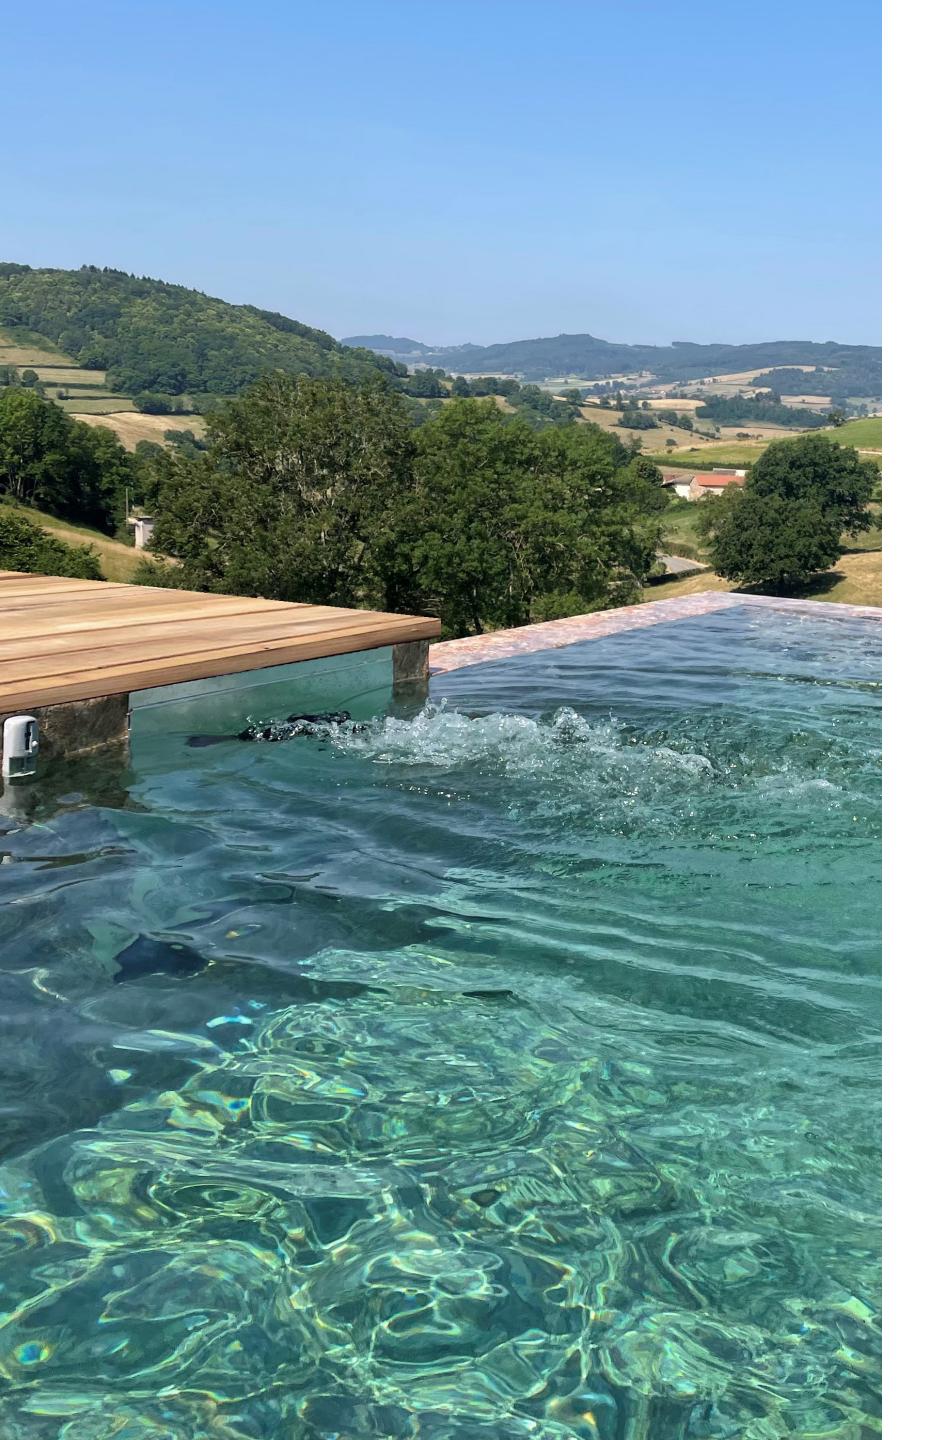

15x5m and is
equipped with the

X400 model.

Corse (20) France

Built-in model

This pool measures **6x3.5m** and is
equipped with the **X250** model.

Pyrénées-Atlantique (64) France

Built-in model

This pool measures