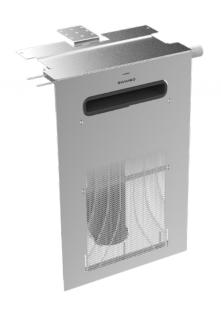

#### Swimeo model X

An integrated model, the Swimeo X fits into a specific niche when the pool is built.

It guarantees discreet, elegant integration.

Page 16

Outboard model

This pool measures
10x4m and is
equipped with the
\$250 model.