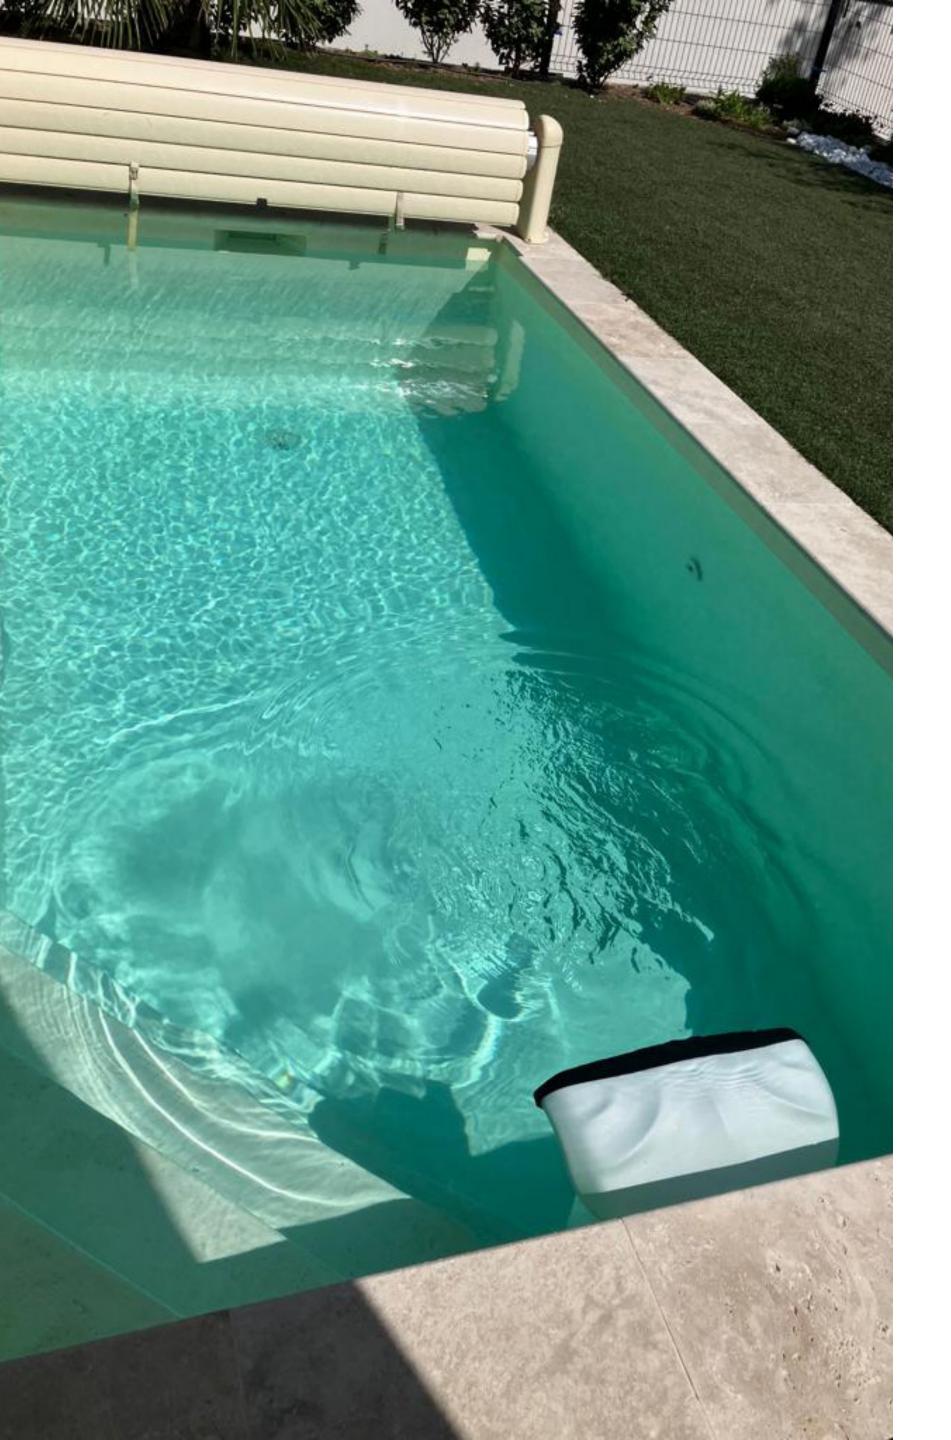

#### Swimeo model S

An outboard model, the **Swimeo S** is designed for use in existing pools, making it easy to its limits. This model is easy to install into the pool.

Page 3

#### Swimeo model X

An integrated model, the Swimeo X fits into a specific niche when the pool is built.

It guarantees discreet, elegant integration.

Page 16

Outboard model

This pool measures
10x4m and is
equipped with the
\$250 model.