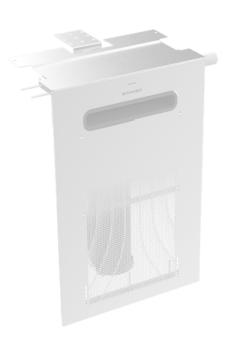

#### Swimeo model X

An integrated model, the Swimeo X fits into a specific niche when the pool is built.

It guarantees discreet, elegant integration.

Page 16

Outboard model

This pool measures
10x4m and is
equipped with the
\$250 model.