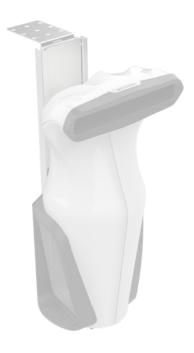

#### Swimeo model S

An outboard model, the **Swimeo S** is designed for use in existing pools, making it easy to its limits. This model is easy to install into the pool.

Page 3

#### Swimeo model X

An integrated model, the Swimeo X fits into a specific niche when the pool is built.

It guarantees discreet, elegant integration.

Page 16

Outboard model

This pool measures
10x4m and is
equipped with the
\$250 model.