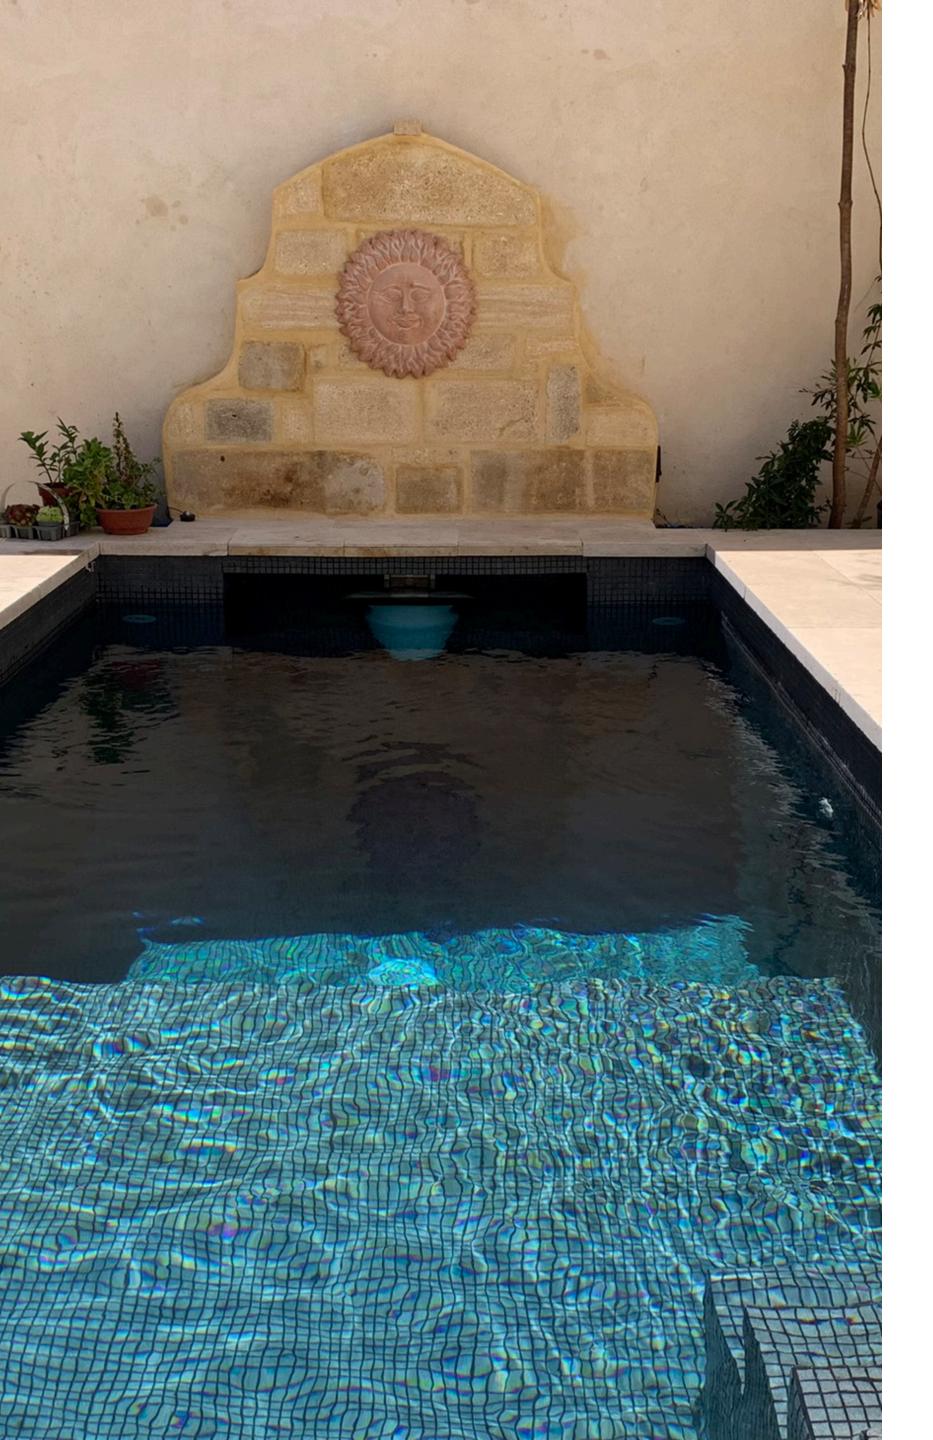

#### Swimeo model X

An integrated model, the Swimeo X fits into a specific niche when the pool is built.

It guarantees discreet, elegant integration.

Page 16

Outboard model

This pool measures
10x4m and is
equipped with the
\$250 model.

5x3m and is
equipped with the

\$250 model.

Zurich Switzerland

Built-in model

This pool measures
8x4m and is
equipped with the
X400 model.

Saône-et-Loire (71) France

Built-in model

This pool measures

15x5m and is
equipped with the

X400 model.

Corse (20) France

Built-in model

This pool measures **6x3.5m** and is
equipped with the **X250** model.

Pyrénées-Atlantique (64) France

Built-in model

This pool measures