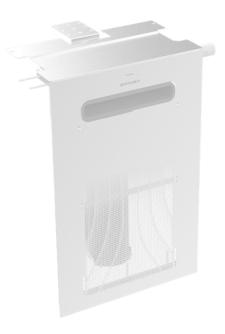

#### Swimeo model S

An outboard model, the **Swimeo S** is designed for use in existing pools, making it easy to its limits. This model is easy to install into the pool.

Page 3