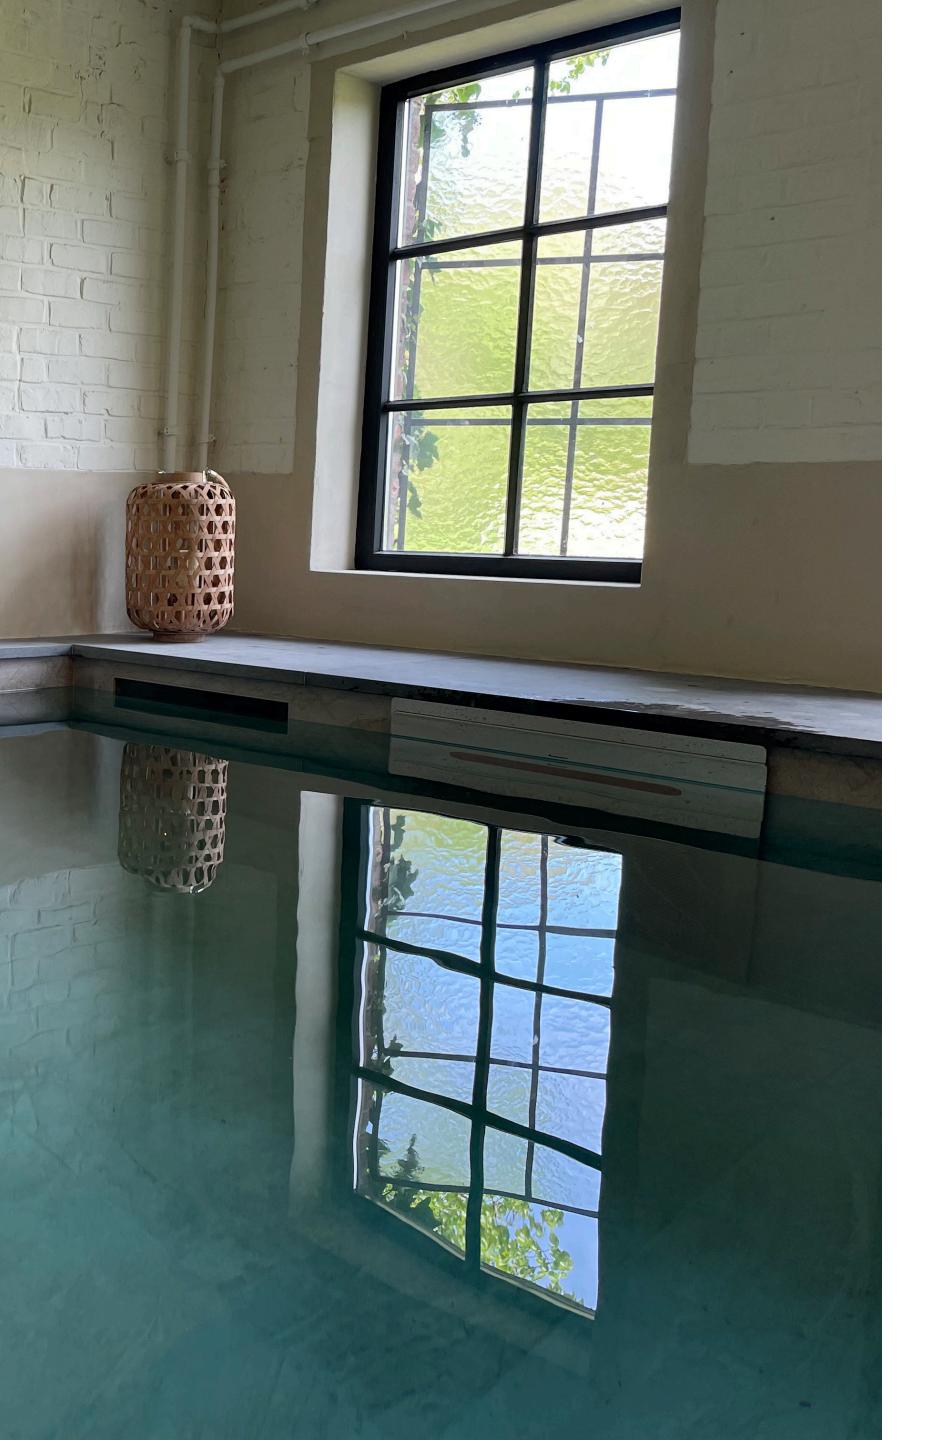

5x3m and is
equipped with the

\$250 model.

Zurich Switzerland

Built-in model

This pool measures
8x4m and is
equipped with the
X400 model.

Saône-et-Loire (71) France

Built-in model

This pool measures

15x5m and is
equipped with the

X400 model.

Corse (20) France

Built-in model

This pool measures **6x3.5m** and is
equipped with the **X250** model.

Pyrénées-Atlantique (64) France

Built-in model

This pool measures