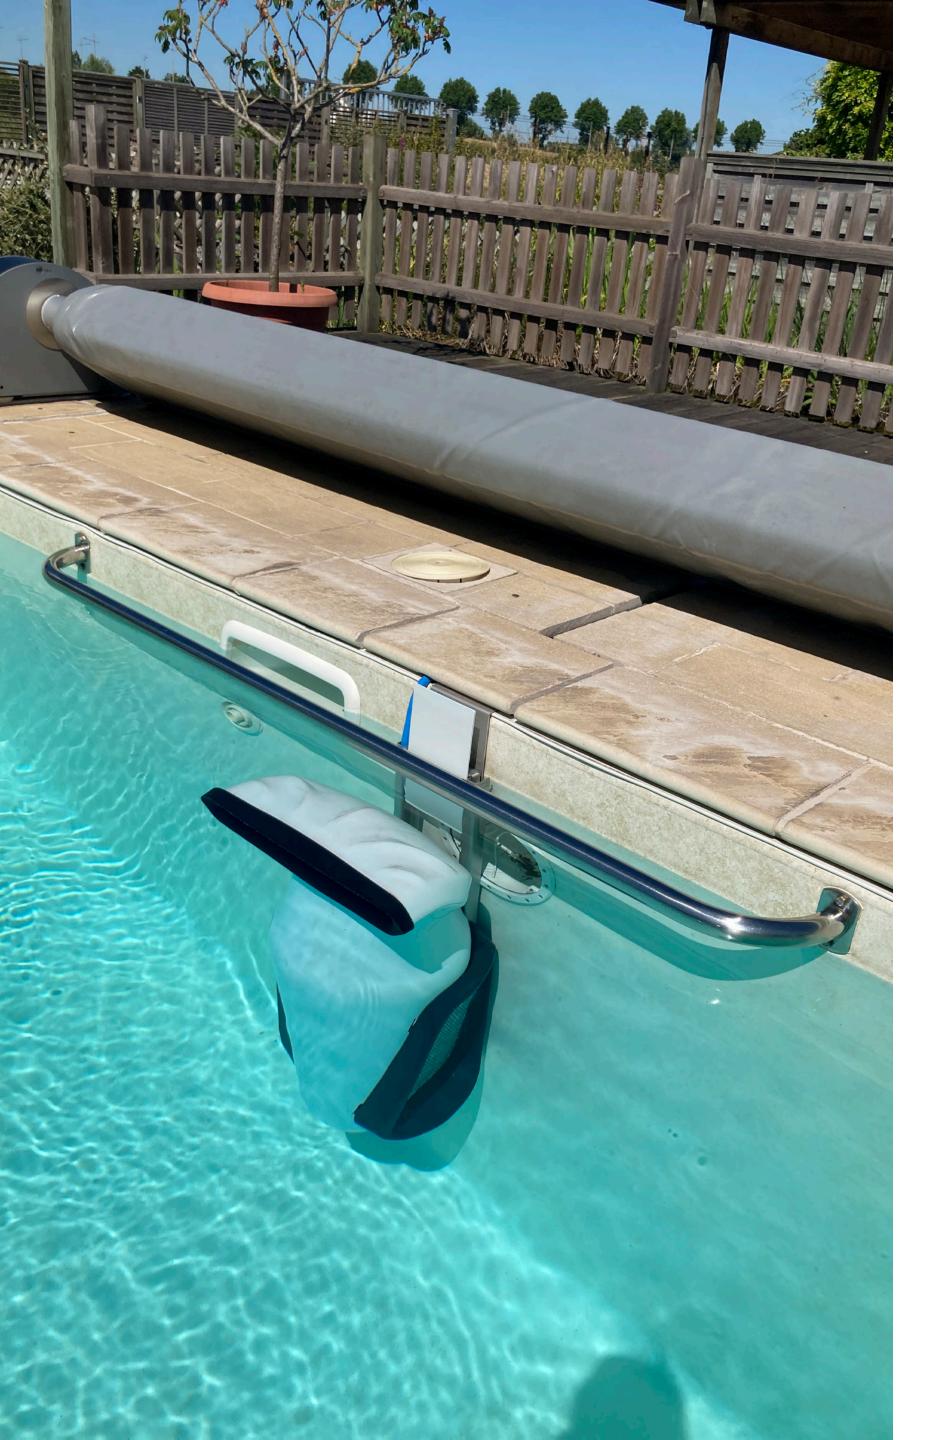

#### Swimeo model S

An outboard model, the **Swimeo S** is designed for use in existing pools, making it easy to its limits. This model is easy to install into the pool.

Page 3

Seine-Maritime (76) France

Outboard model

This pool measures
4.5x2.2m and is
equipped with the
\$250 model.

Vaucluse (84) France

Outboard model

This pool measures

8x4m and is
equipped with the

\$400 model.

Ariège (09) France

Outboard model

This pool measures
8x5m and is
equipped with the
\$400 model.

Loire (42) France

Outboard model

This pool measures

4x2m and is
equipped with the

\$250 model.