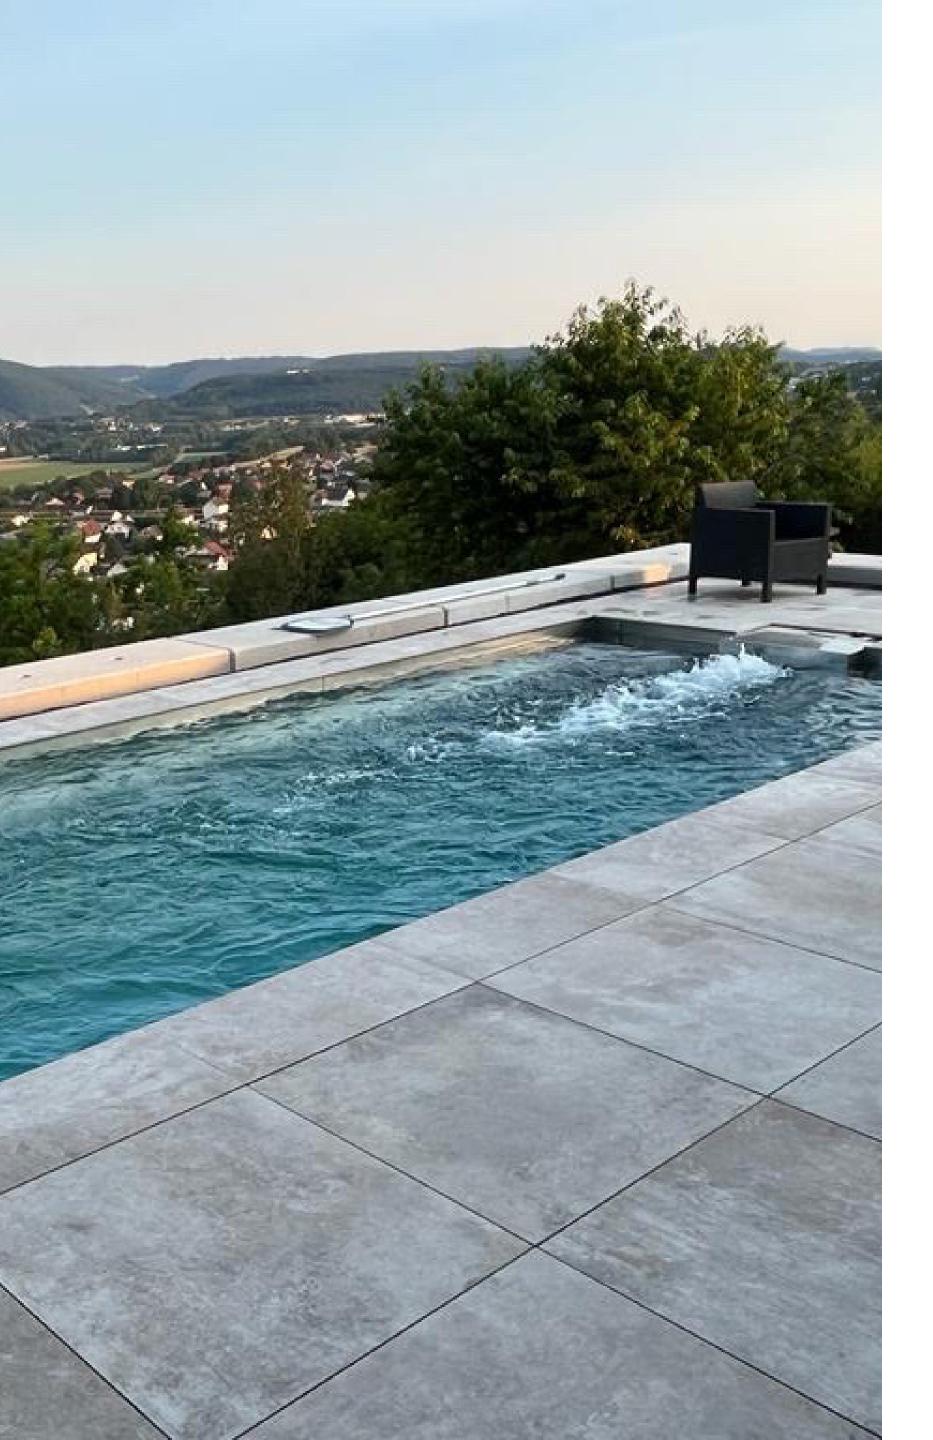

5x3m and is
equipped with the

\$250 model.

Zurich Switzerland

Built-in model

This pool measures
8x4m and is
equipped with the
X400 model.

Saône-et-Loire (71) France

Built-in model

This pool measures