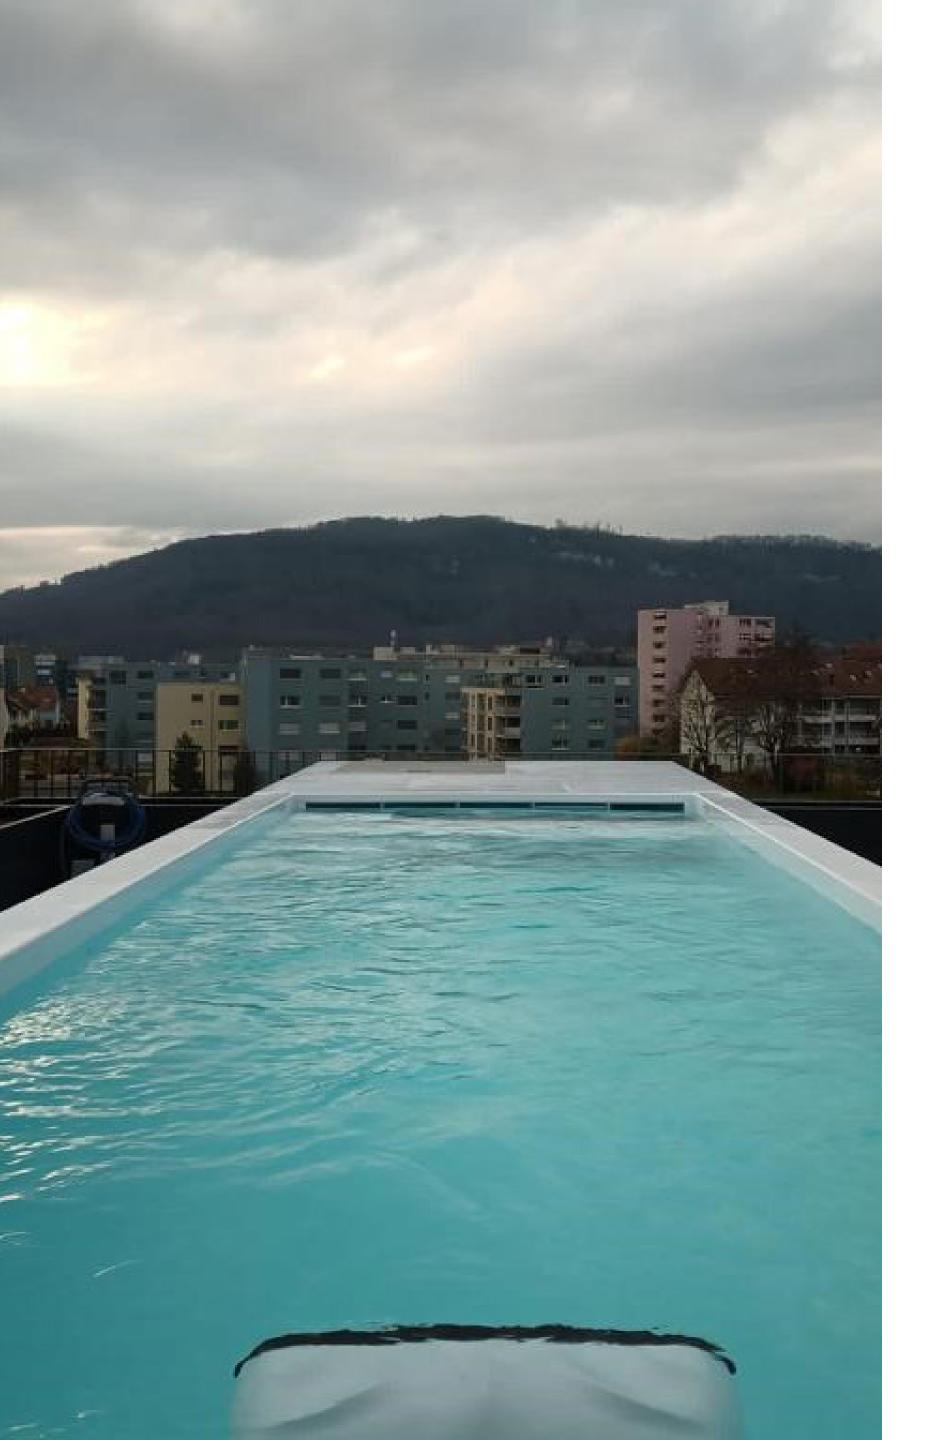

5x3m and is
equipped with the

\$250 model.

Zurich Switzerland

Built-in model

This pool measures
8x4m and is
equipped with the
X400 model.

Saône-et-Loire (71) France

Built-in model

This pool measures