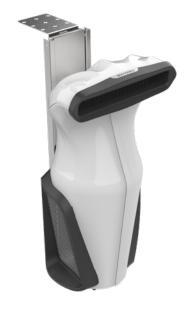

#### Swimeo model S

An outboard model, the **Swimeo S** is designed for use in existing pools, making it easy to its limits. This model is easy to install into the pool.

Page 3