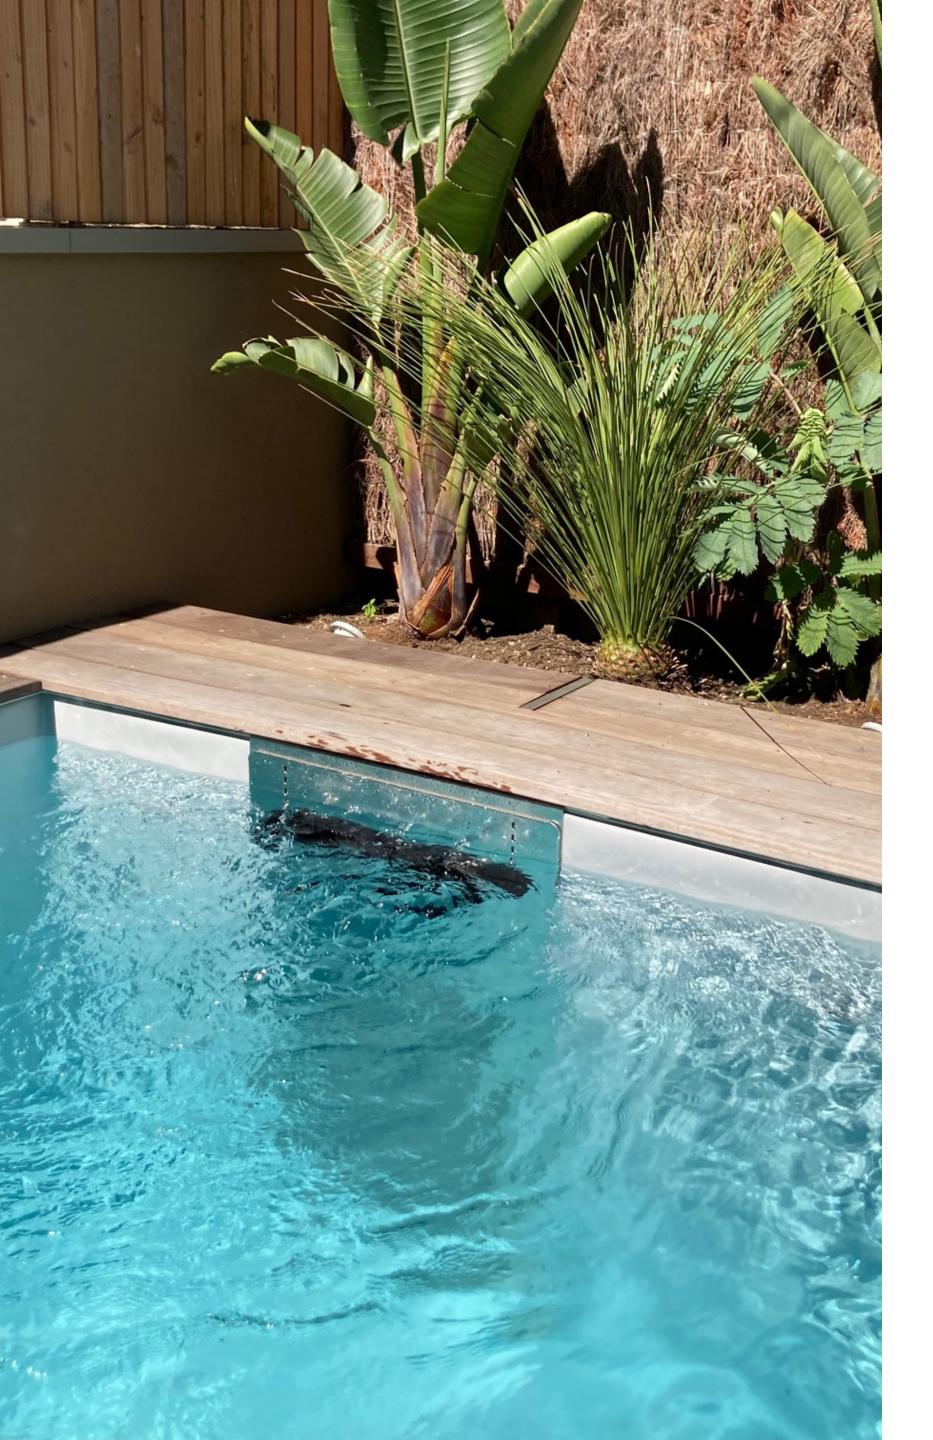

#### Swimeo model X

An integrated model, the Swimeo X fits into a specific niche when the pool is built.

It guarantees discreet, elegant integration.

Page 16

Outboard model

This pool measures
10x4m and is
equipped with the
\$250 model.

Rhône (69) France

Outboard model

This pool measures

8x5m and is
equipped with the

\$250 model.

Loire (42) France

Outboard model

This pool measures
3.5x7m and is
equipped with the
\$250 model.