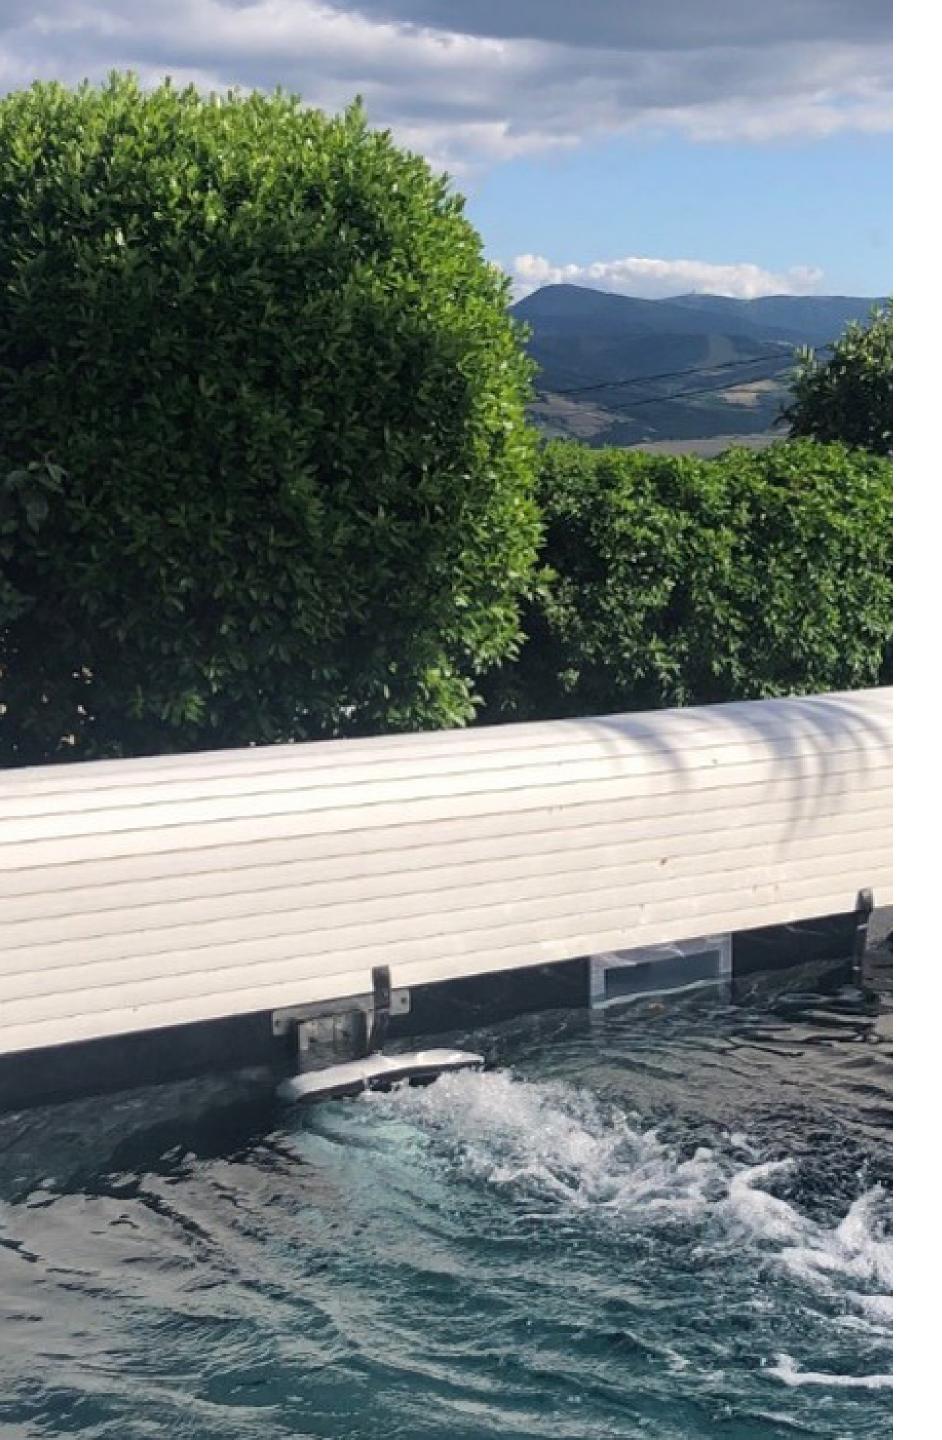

#### Swimeo model S

An outboard model, the **Swimeo S** is designed for use in existing pools, making it easy to its limits. This model is easy to install into the pool.

Page 3

Ariège (09) France

Outboard model

This pool measures
8x5m and is
equipped with the
\$400 model.

Loire (42) France

Outboard model

This pool measures

4x2m and is
equipped with the

\$250 model.