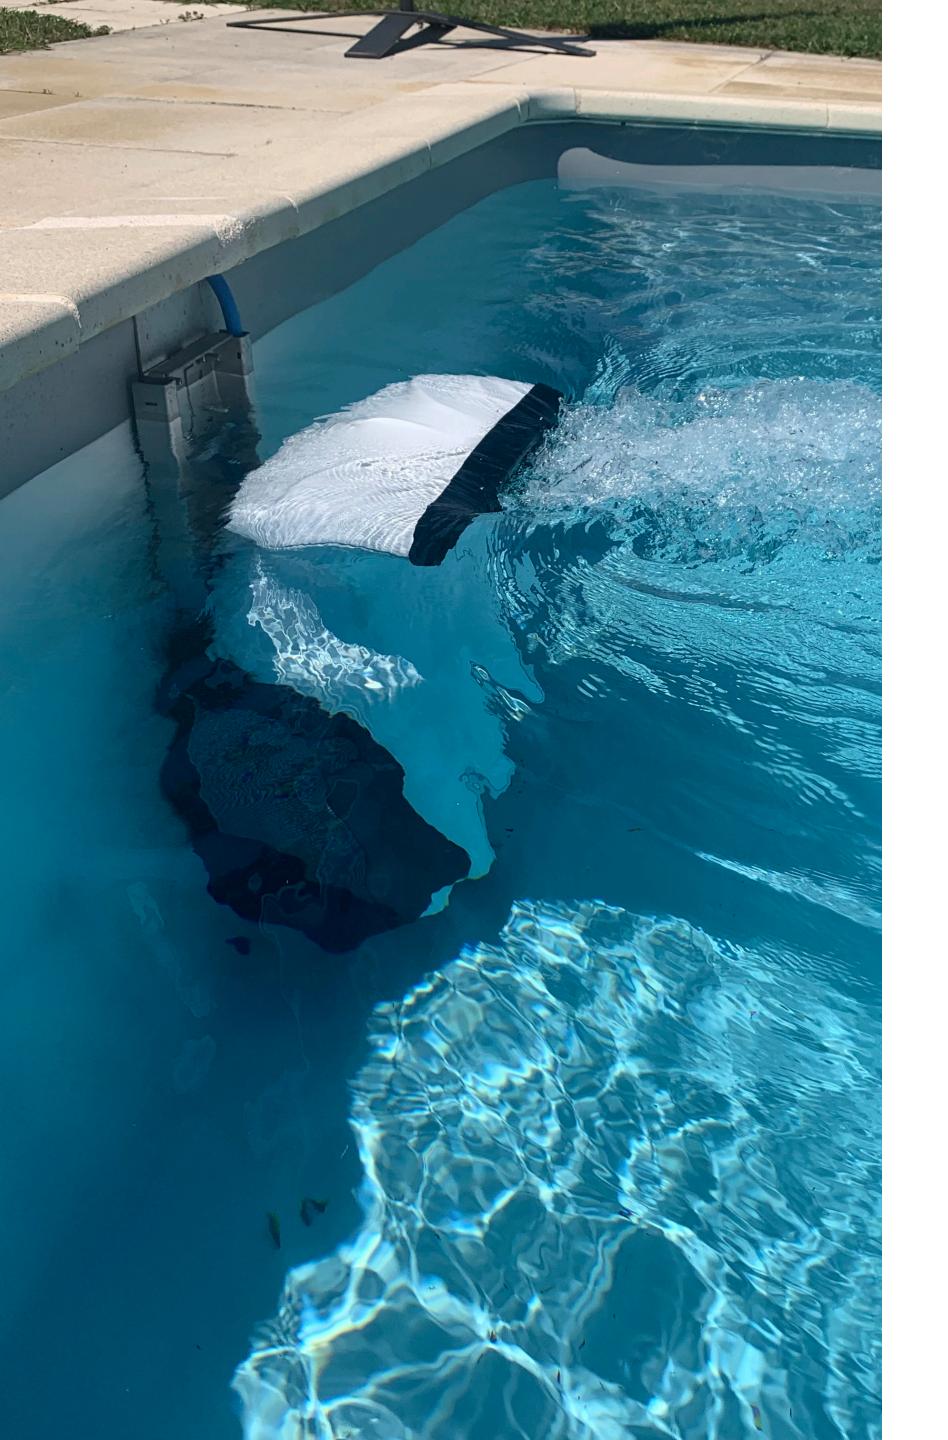

#### Swimeo model S

An outboard model, the **Swimeo S** is designed for use in existing pools, making it easy to its limits. This model is easy to install into the pool.

Page 3