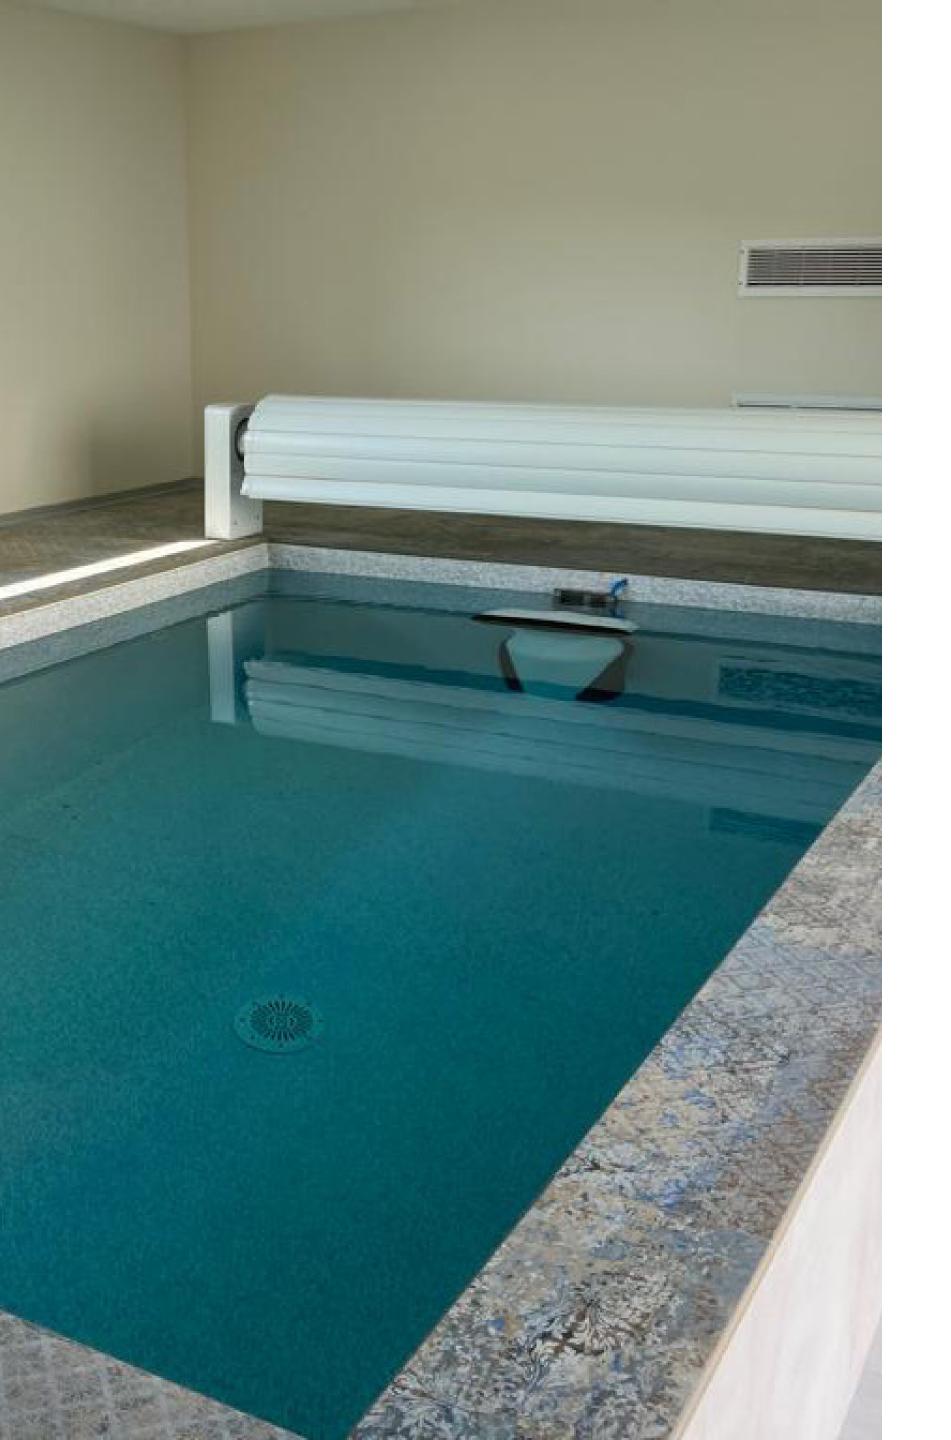

#### Swimeo model S

An outboard model, the **Swimeo S** is designed for use in existing pools, making it easy to its limits. This model is easy to install into the pool.

Page 3

#### Swimeo model X

An integrated model, the Swimeo X fits into a specific niche when the pool is built.

It guarantees discreet, elegant integration.

Page 16

Outboard model

This pool measures
10x4m and is
equipped with the
\$250 model.