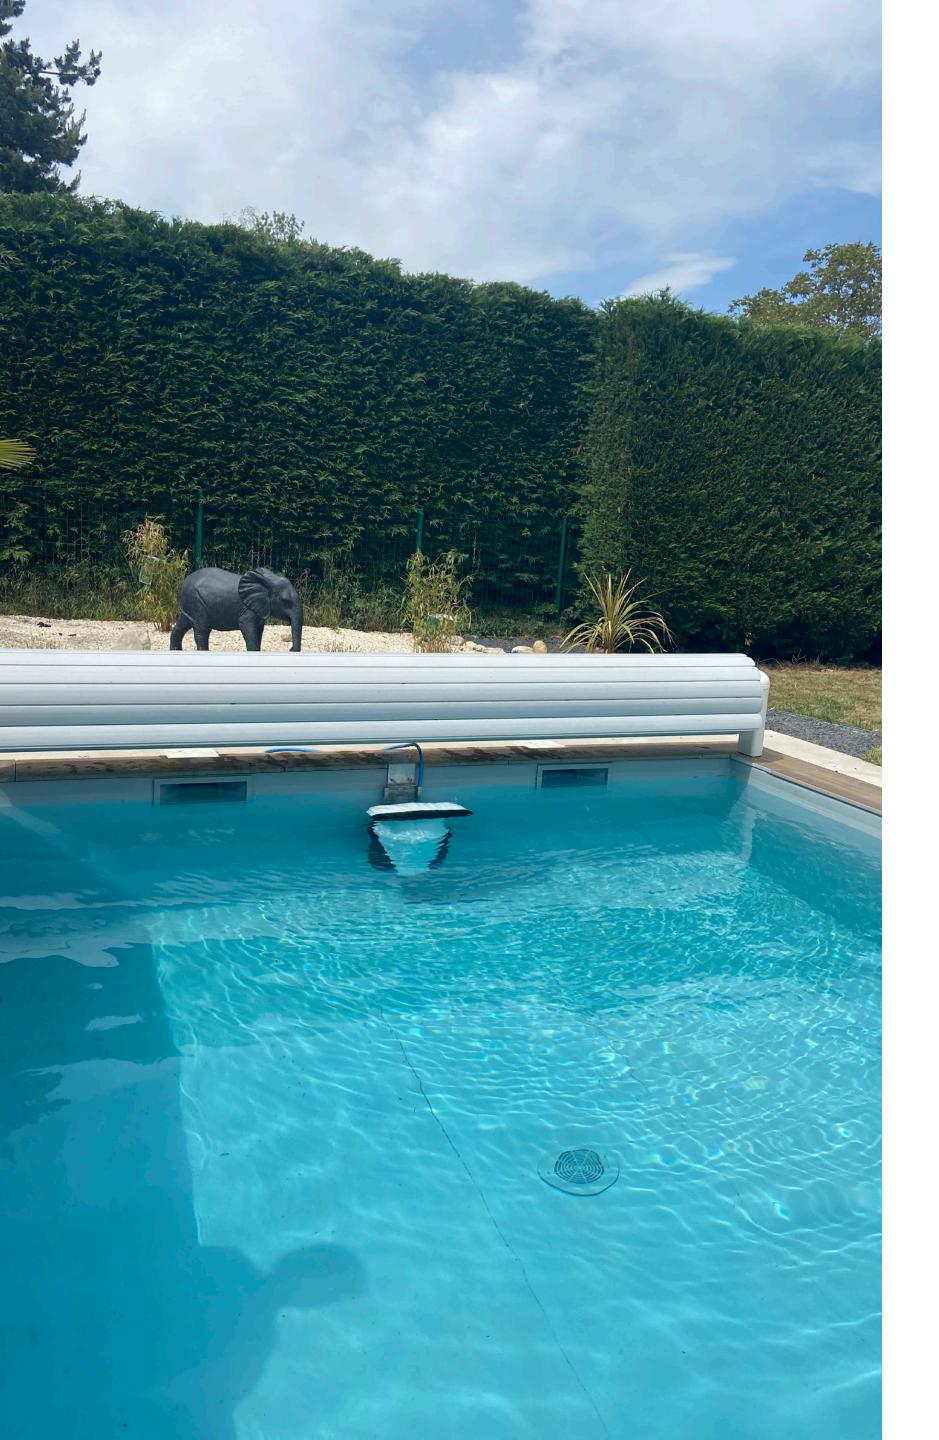

#### Swimeo model S

An outboard model, the **Swimeo S** is designed for use in existing pools, making it easy to its limits. This model is easy to install into the pool.

Page 3

Rhône (69) France

Outboard model

This pool measures

8x5m and is
equipped with the

\$250 model.

Loire (42) France

Outboard model

This pool measures
3.5x7m and is
equipped with the
\$250 model.