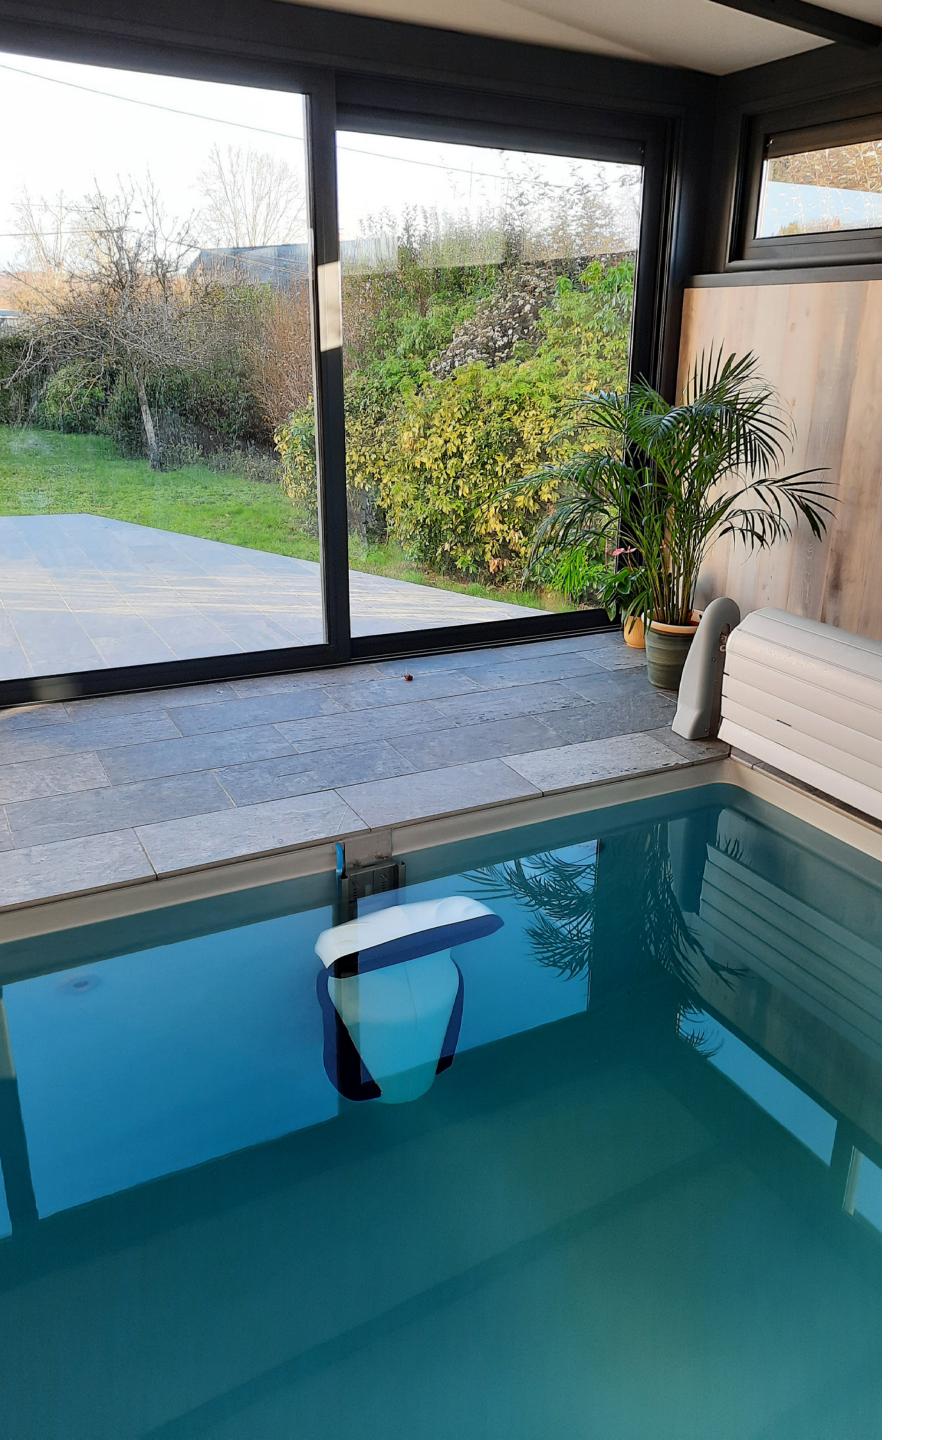

#### Swimeo model X

An integrated model, the Swimeo X fits into a specific niche when the pool is built.

It guarantees discreet, elegant integration.

Page 16

Outboard model

This pool measures
10x4m and is
equipped with the
\$250 model.

5x3m and is
equipped with the

\$250 model.

Zurich Switzerland

Built-in model

This pool measures
8x4m and is
equipped with the
X400 model.

Saône-et-Loire (71) France

Built-in model

This pool measures