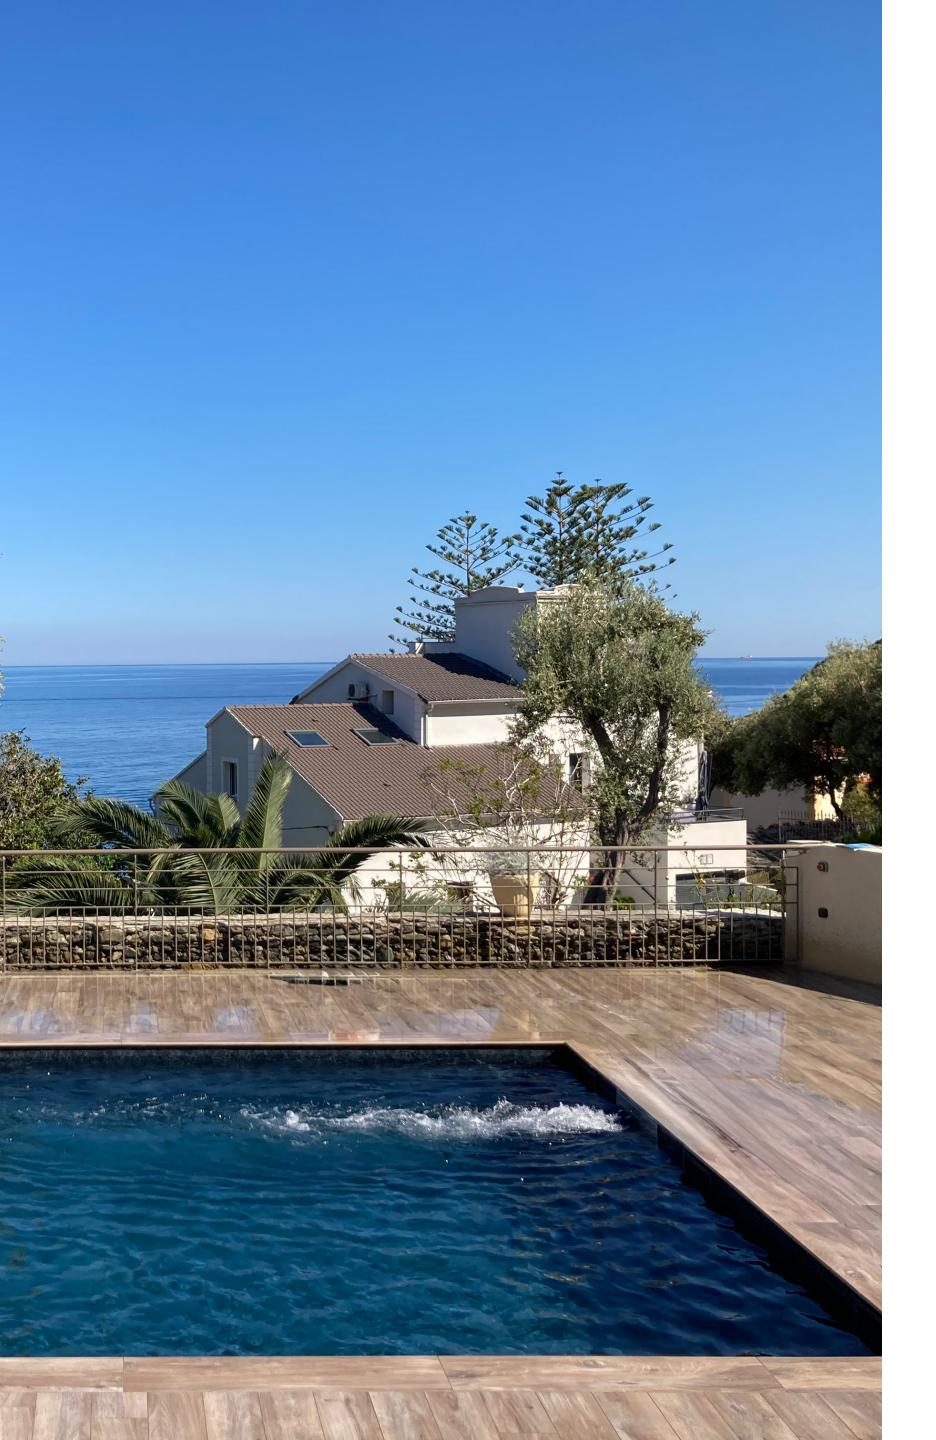

15x5m and is
equipped with the

X400 model.

Corse (20) France

Built-in model

This pool measures **6x3.5m** and is
equipped with the **X250** model.

Pyrénées-Atlantique (64) France

Built-in model

This pool measures