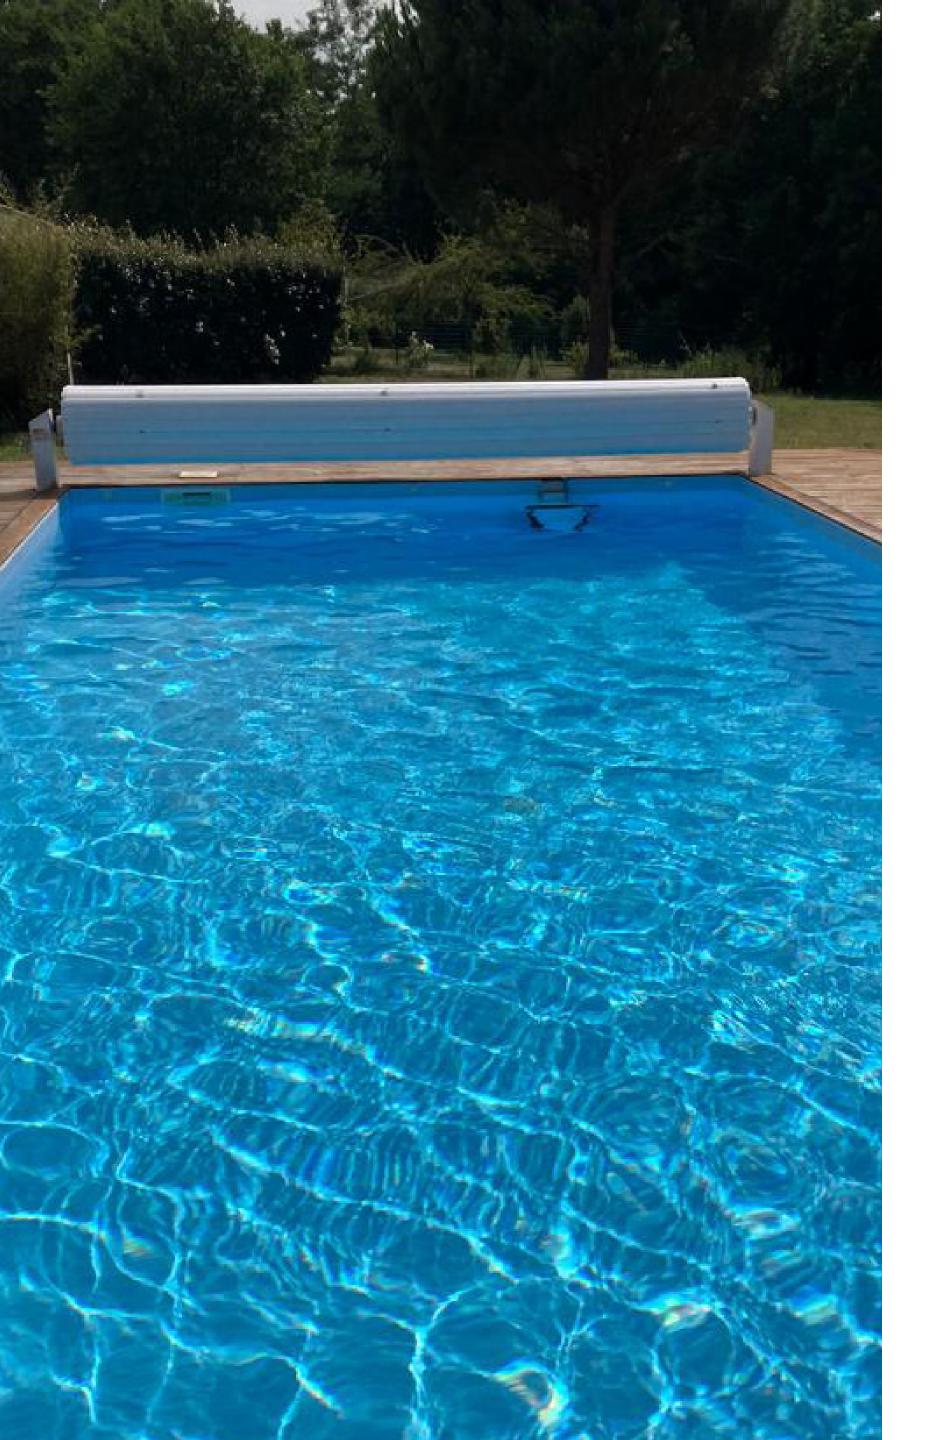

#### Swimeo model S

An outboard model, the **Swimeo S** is designed for use in existing pools, making it easy to its limits. This model is easy to install into the pool.

Page 3

#### Swimeo model X

An integrated model, the Swimeo X fits into a specific niche when the pool is built.

It guarantees discreet, elegant integration.

Page 16

Outboard model

This pool measures
10x4m and is
equipped with the
\$250 model.